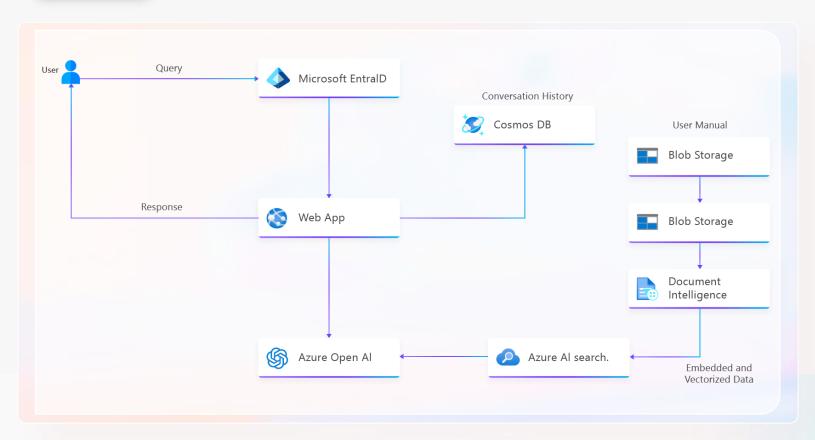

#### Solution

The **chatbot** enables quick access to Machinery Information, Troubleshooting, Production schedule, Safety Guidelines, and more. It uses NLP to understand and respond to user queries, integrates with existing systems, and **improves decision-making** and **overall efficiency** on the shop floor.