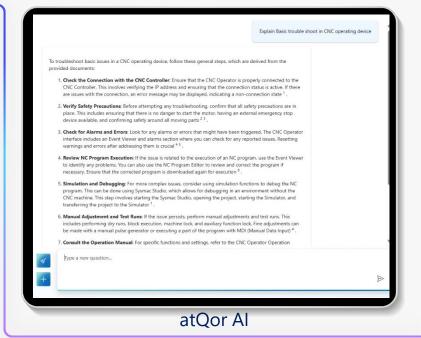

### **About**

Implementing a chatbot for shop floor management can revolutionize data access and analysis. Using Generative AI and NLP, the chatbot provides equipment status, maintenance records, safety guidelines, and troubleshooting information, streamlining operations and enhancing efficiency.

#### Solution

The **chatbot** enables quick access to Machinery Information, Troubleshooting, Production schedule, Safety Guidelines, and more. It uses NLP to understand and respond to user queries, integrates with existing systems, and **improves decision-making** and **overall efficiency** on the shop floor.